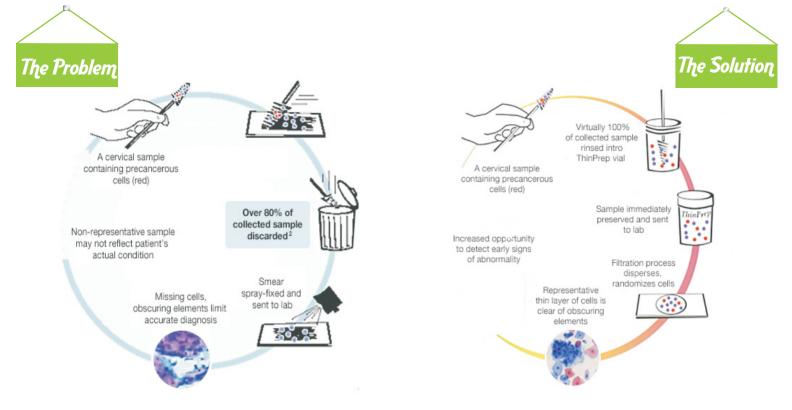

## We will provide the following :

★ Sample collection device.

★ Sample preservation and transport container.

★ Instructions for collection.

- Better cell preservation and yield.
- Clean mono-layered smear preparation free of inflammation and background noise.
- Higher detection rate of epithelial abnormalities.
- Standardized collection, transport and processing.
- Suitable for molecular testing for Human Papilloma Virus (facility for HPV testing is available at Microlab)